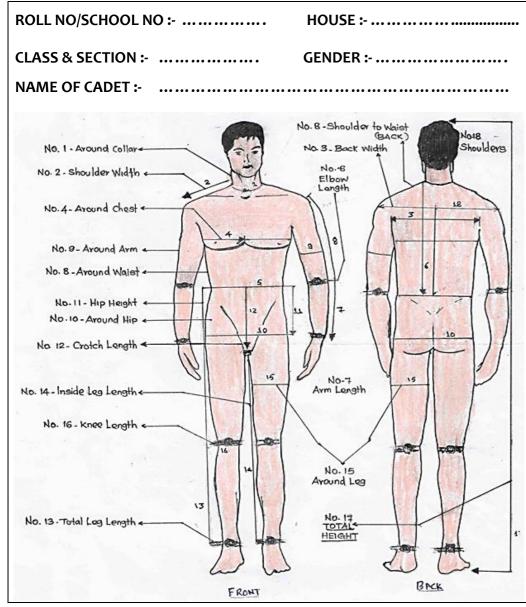

## **MEASUREMENT OF UNIFORM**

(Measurement to be done by the professional tailor and to be entered in inches only)

| Г                                             |                                   |  |  |
|-----------------------------------------------|-----------------------------------|--|--|
| No. 1                                         | Around Collar                     |  |  |
| No. 2                                         | Shoulder Width                    |  |  |
| No. 3                                         | Back Width                        |  |  |
| No. 4                                         | Around Chest                      |  |  |
| No. 5                                         | Shirt length                      |  |  |
| No. 6                                         | Elbow Length                      |  |  |
| No. 7                                         | Arm Length                        |  |  |
| No. 8                                         | Around Waist                      |  |  |
| NO. 8                                         | Shoulder to Waist (Back)          |  |  |
| No.9                                          | Around Arm                        |  |  |
| No.10                                         | Around Hip                        |  |  |
| No.11                                         | Hip Height                        |  |  |
| No.12                                         | Crotch Length                     |  |  |
| No.13                                         | Total Leg Length                  |  |  |
| No.14                                         | Inside Leg Length                 |  |  |
| No.15                                         | Around Leg                        |  |  |
| No.16                                         | Knee Length                       |  |  |
| No.17                                         | Total Height                      |  |  |
| No.18                                         | Shoulders                         |  |  |
| T-Shirt Size – 28, 30, 32, 34, 36, 38, 40, 42 |                                   |  |  |
| Shoes Siz                                     | Shoes Size – 4, 5, 6, 7, 8, 9, 10 |  |  |
| Blazer Size – 36, 38, 40, 42                  |                                   |  |  |