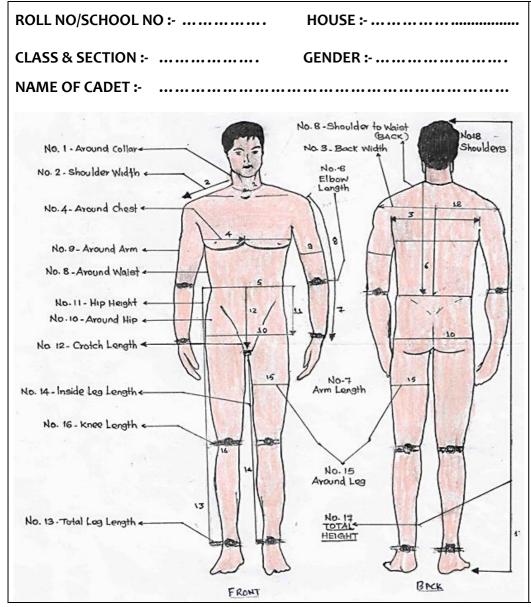

## **MEASUREMENT OF UNIFORM**

(Measurement to be done by the professional tailor and to be entered in inches only)

| No. 1                                         | Around Collar            |  |  |
|-----------------------------------------------|--------------------------|--|--|
|                                               |                          |  |  |
| No. 2                                         | Shoulder Width           |  |  |
| No. 3                                         | Back Width               |  |  |
| No. 4                                         | Around Chest             |  |  |
| No. 5                                         | Shirt length             |  |  |
| No. 6                                         | Elbow Length             |  |  |
| No. 7                                         | Arm Length               |  |  |
| No. 8                                         | Around Waist             |  |  |
| 10. 8                                         | Shoulder to Waist (Back) |  |  |
| No.9                                          | Around Arm               |  |  |
| No.10                                         | Around Hip               |  |  |
| No.11                                         | Hip Height               |  |  |
| No.12                                         | Crotch Length            |  |  |
| No.13                                         | Total Leg Length         |  |  |
| No.14                                         | Inside Leg Length        |  |  |
| No.15                                         | Around Leg               |  |  |
| No.16                                         | Knee Length              |  |  |
| No.17                                         | Total Height             |  |  |
| No.18                                         | Shoulders                |  |  |
| T-Shirt Size – 28, 30, 32, 34, 36, 38, 40, 42 |                          |  |  |
| Shoes Size – 4, 5, 6, 7, 8, 9, 10             |                          |  |  |
| Blazer Size – 36, 38, 40, 42                  |                          |  |  |